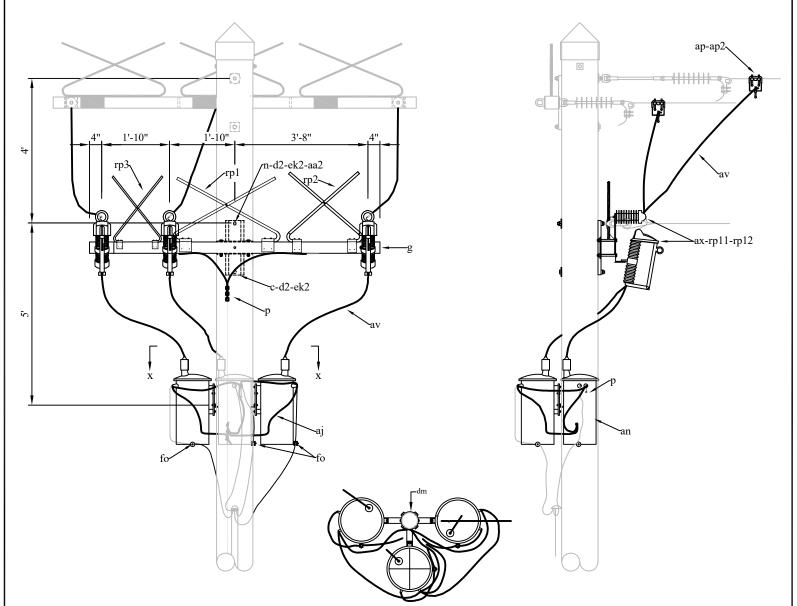

SECTION X-X

| ITEM | MATERIAL                    | QTY | ITEM | MATERIAL                       | QTY |
|------|-----------------------------|-----|------|--------------------------------|-----|
| с    | Bolt, Machine 5/8"          | 1   | ax   | Cutout Arrester Combo          | 3   |
| c2   | Bolt, Machine 3/4"          | 2   | dm   | Bracket, Transformer Cluster   | 1   |
| d    | Washer,Curved, 3"X3"X13/16" | 2   | ek   | Locknuts, 5/8"                 | 5   |
| d2   | Washer, Curved 3"X3"X11/16" | 2   | ek2  | Locknuts, 3/4"                 | 2   |
| g    | Crossarm, Fiberglass 8'     | 1   | fo   | Bracket, Transformer Trainer   | 3   |
| n    | Bolt, Double Arming 5/8"    | 1   | rp1  | Perch Guard, 36"               | 1   |
| р    | #6 Cu Crimpet               | 3   | rp2  | Perch Guard, 24"               | 1   |
| p2   | Connectors, As Req'd        |     | rp3  | Perch Guard, 16"               | 1   |
| aa   | Eyenut, 5/8"                | 1   | rp11 | Arrester Caps                  | 3   |
| aj   | Wire, #4 Bare Stranded      | 18' | rp12 | Cutout Caps                    | 3   |
| an   | Transformer                 | 3   | rp13 | Transformer Bushing Caps       | 3   |
| ap   | Clamp, Hotline              | 3   |      | Screw, Shet Metal, Hex #9x1.5" | 8   |
| ap2  | Basket, Hotline             | 3   |      | Ground Wire Clips              | 10  |
| av   | Jumper, Insulated           | 40' |      | Link, Grounding                | 3   |

NOTES:

- 1. Bushing cover shall be installed over the first skirt of transformer bushing.
- 2. The perch deterrents on lower crossarm are to encourage birds to a safer perch.
- 3. For 120/208V services, call out VG3.3R
- 4. For 277/480V services, call out VG3.4R

## 24.9/14.4kV CLUSTER MOUNTED 3-PHASE TRANSFORMER BANK, 4-WIRE GROUNDED WYE - GROUNDED WYE

VG3.3R VG3.4R